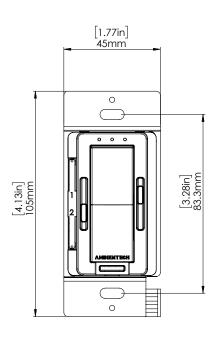

# Mechanical

# Specifications

## Mechanical Specification

Note: Requires a U.S. wallbox 2in (64 mm) deep minimum.

| Material | PC/ABS - 5VA Rating    |
|----------|------------------------|
| Finish   | White Glossy (Default) |