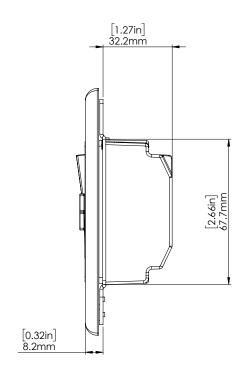

# Mechanical

# Specifications

## Mechanical Specification

Note: Requires a U.S. wallbox 2in (64 mm) deep minimum.

| Material | PC/ABS - 5VA Rating    |
|----------|------------------------|
| Finish   | White Glossy (Default) |