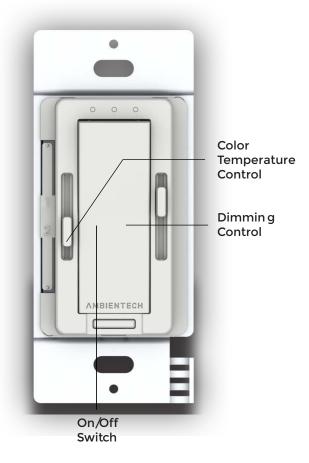

ding over 16 million colors, adjustable white light, and the ability to be controlled through voice commands and or App.









#### IT'S AS SIMPLE AS THAT.



Automatic Pairing by Turning On the Switch



Up to 700W



Multi Gang 3way



Wire Free Unlimited Load Capacity

#### Features & Benefit

- RGB and Tunable White Control
- SmartAir App / Voice Control
- 3 Way
- Dim-to-Off
- Flicker-Free Soft Dimming Down to 0.1%
- 120VAC Wall Switch with No Battery Required
- UL Listed
- A Single Wall Switch Can Control Multiple LED Drivers
- Simple Installation no Extra Wiring
- Fits US Standard Multi Gang Box
- Complies to IEEE and Title 24 Flicker Requirements
- No Compatibility Issues
- Classic Design to Match Existing Style Switches
- Fast Delivery Shipping out of NY



## User Interface







# Electrical Specification

#### Power & Ratings

| Input              | 120 VAC ~ 50/60Hz |
|--------------------|-------------------|
| Max Load Hardwired | 700W              |
| Max Load Nonwired  | Unlimited         |

#### Compliance

| UL Listed | UL1472 / CSA C22.2 184.1 |
|-----------|--------------------------|
| FCC       | Class B Part 15          |

#### Environmental

### Dimming Performance

| Control Protocol | RF/WIFI      |
|------------------|--------------|
| Dimming Range    | 0.1 - 100%   |
| Dim to Off       | Yes          |
| Dimming Method   | PWM (2400Hz) |

# Mechanical

# Specifications

## Mechanical Specification





Note: Requires a U.S. wallbox 2in (64 mm) deep minimum.

| Material | PC/ABS - 5VA Rating    |
|----------|------------------------|
| Finish