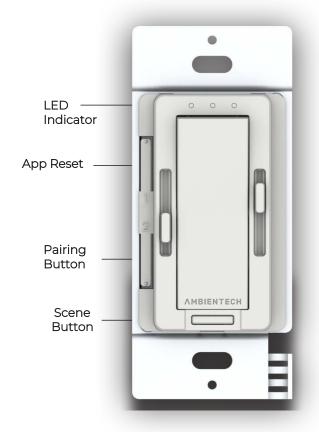

luding over 16 million colors, adjustable white light, and the ability to be controlled through voice commands and or App.









#### IT'S AS SIMPLE AS THAT.



Automatic Pairing by Turning On the Switch



Up to 700W



Multi Gang 3way



Wire Free Unlimited Load Capacity

#### Features & Benefit

- RGB and Tunable White Control
- SmartAir App / Voice Control
- 3 Way
- Dim-to-Off
- Flicker-Free Soft Dimming Down to 0.1%
- 120VAC Wall Switch with No Battery Required
- UL Listed
- A Single Wall Switch Can Control Multiple LED Drivers
- Simple Installation no Extra Wiring
- Fits US Standard Multi Gang Box
- Complies to IEEE and Title 24 Flicker Requirements
- No Compatibility Issues
- Classic Design to Match Existing Style Switches
- Fast Delivery Shipping out of NY



## User Interface







# Electrical Specification

#### Power & Ratings

| Input              | 120 VAC ~ 50/60Hz |
|--------------------|-------------------|
| Max Load Hardwired | 700W              |
| Max Load Nonwired  | Unlimited         |

#### Compliance

| UL Listed | UL1472 / CSA C22.2 184.1 |
|-----------|--------------------------|
| FCC       | Class B Part 15          |

#### Environmental

### Dimming Performance

| Control Protocol | RF/WIFI      |
|------------------|--------------|
| Dimming Range    | 0.1 - 100%   |
| Dim to Off       | Yes          |
| Dimming Method   | PWM (2400Hz) |

# Mechanical

# Specifications

## Mechanical Specification





Note: Requires a U.S. wallbox 2in (64 mm) deep minimum.

| Material | PC/ABS - 5VA Rating    |
|----------|------------------------|
| Fini