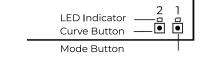

## **Before You Begin**

To avoid fire, shock, or death, turn the power off at circuit breaker and test to ensure the power is off before wiring.

|               | •    | 5      |  | ō     | - io   |   |  |  |
|---------------|------|--------|--|-------|--------|---|--|--|
|               |      |        |  |       |        | _ |  |  |
|               |      |        |  |       |        |   |  |  |
| Dimming Modes |      |        |  |       |        |   |  |  |
|               | MODE | LED(1) |  | CURVE | LED(2) |   |  |  |

| MODE                                             | LED(1)        |  | CURVE |  | LED(2) |  |  |  |  |  |
|--------------------------------------------------|---------------|--|-------|--|--------|--|--|--|--|--|
| RED                                              | Tunable White |  | Ax    |  | Red    |  |  |  |  |  |
| ORANGE                                           | Dim to Warm   |  | Bx    |  | Orange |  |  |  |  |  |
| GREEN                                            | Only Dimming  |  | Cx    |  | Green  |  |  |  |  |  |
| Press Button to Choose Mode/Rotate Dimming Curve |               |  |       |  |        |  |  |  |  |  |
|                                                  |               |  |       |  |        |  |  |  |  |  |