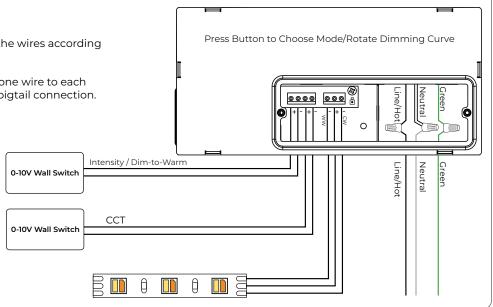

## Wiring Diagram

With the power switched Off, connect the wires according to the wiring diagram below.

**Note:** If you are connecting more than one wire to each terminal, it is recommended to form a pigtail connection.