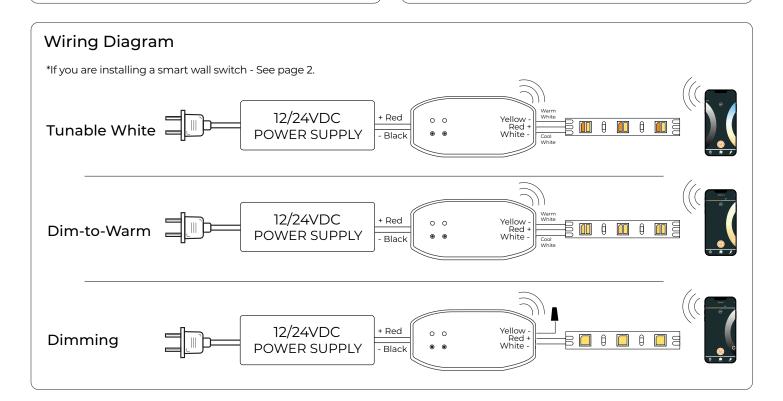

### Select Dimming Mode

Long press on the "S" Button

| Mode          | S Green LED |
|---------------|-------------|
| Tunable White | • (Default) |
| Dim-to-Warm   | • •         |
| Dimming       | •••         |

### Connect to the SmartAir App

- Scan the QR code to download the app. Follow the instructions to connect to the SmartAir App
- Press the "S" button to reset device manually.