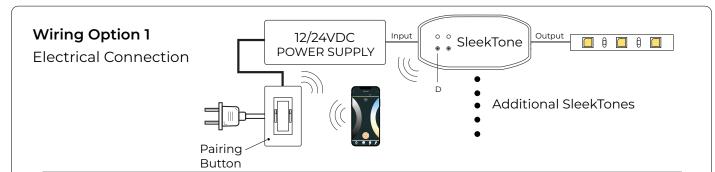

## Pairing With A Smart Dimmer

If you are installing more than one Wall Switch unit, all others must be switched Off while pairing.

- 1. Make sure both sliders are set to the top and the Wall Switch is switched Off.
- 2. Switch the power ON at the circuit breaker, the green LED Indicator will light up.
- 3. Turn ON the Wall Switch, the green LED Indicator will blink while pairing.
- 5. After up to 15 seconds, your LED fixture will be paired with the Wall Switch.

- 6. To verify pairing is successful, move the sliders and ensure that the LEDs respond accordingly.
- 7. Scan the QR code to download the app. Follow the instructions to connect to the SmartAir App.
- \* If Pairing is not successful press the pairing button.