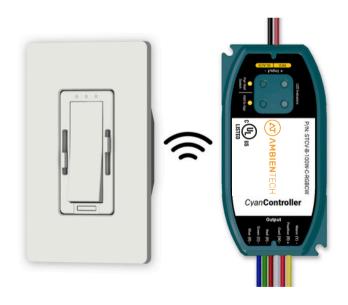

### Features & Benefit

- Compatible with the CyanRGBCW wall switch, allowing you to control multiple
   CyanControllers.
- Maintain control over your lights, even if your
  Wi-Fi goes down using the wall switch.
- Seamlessly integrate with the Smart Life app to control color dimming and advanced features like timers, save scenes, and more.
- Voice control via Amazon Alexa or Google Home.
- Wi-Fi and Bluetooth quick pairing.
- Install easily with mounting screws or a 3M adhesive pad.
- Flicker-Free Dimming: Enjoy flicker-free soft dimming down to 0.1%.