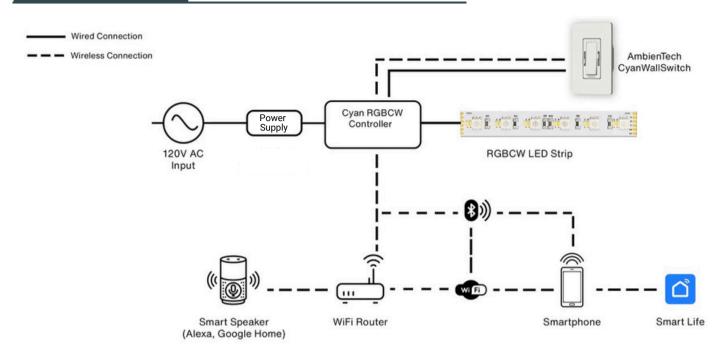

e with the Smart Life app for color dimming, timers, and scene saving. Voice control via Amazon Alexa or Google Home. Quick pairing with Wi-Fi and Bluetooth.











### Features & Benefit

- Compatible with the CyanRGBCW wall switch, allowing you to control multiple
   CyanControllers.
- Maintain control over your lights, even if your
  Wi-Fi goes down using the wall switch.
- Seamlessly integrate with the Smart Life app to control color dimming and advanced features like timers, save scenes, and more.
- Voice control via Amazon Alexa or Google Home.
- Wi-Fi and Bluetooth quick pairing.
- Install easily with mounting screws or a 3M adhesive pad.
- Flicker-Free Dimming: Enjoy flicker-free soft dimming down to 0.1%.



### **Voice Control**





### **App Control**





## System Setup



## User Interface



## Electrical Performance

| Specifications                 | Description                        |
|--------------------------------|------------------------------------|
| MaxPower:                      | 100W/4A                            |
| Rated Voltage:                 | 24VDC                              |
| Channels:                      | 5 (RGBCW)                          |
| Protection:                    | Over load, short circuit           |
| <b>Ambient Operating Temp:</b> | -30 °C - + 40 °C / -86°F - + 104°F |
| IP Rating:                     | 23 (Dry and damp locations)        |

| <b>Specifications</b> | Description                        |
|-----------------------|------------------------------------|
| Control Method:       | Smart Life App / Cyan