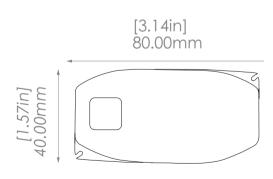

# Mechanical Specification

Tel: 347-652-2271

Website: www.ambientechinc.com

63 Flushing Avenue, Brooklyn, NY 11205