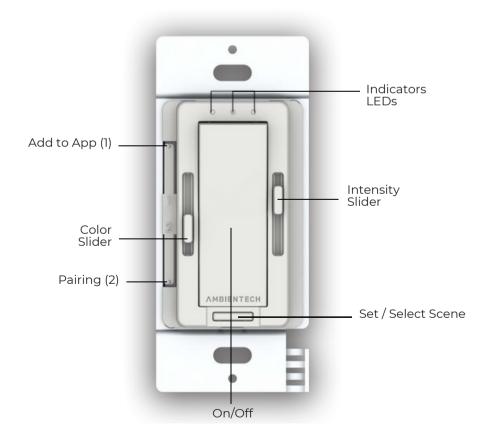

app for color dimming, timers, and scene saving. Voice control via Amazon Alexa or Google Home. Quick pairing with Wi-Fi and Bluetooth.











### Features & Benefit

- Compatible with the CyanRGBCW wall switch, allowing you to control multiple
   CyanControllers.
- Maintain control over your lights, even if your
  Wi-Fi goes down using the wall switch.
- Seamlessly integrate with the Smart Life app to control color dimming and advanced features like timers, save scenes, and more.
- Voice control via Amazon Alexa or Google Home.
- Wi-Fi and Bluetooth quick pairing.
- Install easily with mounting screws or a 3M adhesive pad.
- Flicker-Free Dimming: Enjoy flicker-free soft dimming down to 0.1%.



### **Voice Control**





### **App Control**





## System Setup



## User Interface



## Electrical Performance

| Specifications                 | Description                        |
|--------------------------------|------------------------------------|
| MaxPower:                      | 100W/4A                            |
| Rated Voltage:                 | 24VDC                              |
| Channels:                      | 5 (RGBCW)                          |
| Protection:                    | Over load, short circuit           |
| <b>Ambient Operating Temp:</b> | -30 °C - + 40 °C / -86°F - + 104°F |
| IP Rating:                     | 23 (Dry and damp locations)        |

| <b>Specifications</b> | Description                        |
|-----------------------|------------------------------------|
| Control Method:       | Smart Life App / CyanWallSwitch    |
| Dim