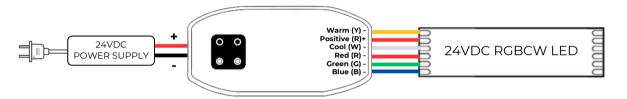

## Electrical Performance

| Specifications                 | Description                        |
|--------------------------------|------------------------------------|
| MaxPower:                      | 100W/4A                            |
| Rated Voltage:                 | 24VDC                              |
| Channels:                      | 5 (RGBCW)                          |
| Protection:                    | Over load, short circuit           |
| <b>Ambient Operating Temp:</b> | -30 °C - + 40 °C / -86°F - + 104°F |
| IP Rating:                     | 23 (Dry and damp locations)        |

| <b>Specifications</b> | Description                        |
|-----------------------|------------------------------------|
| Control Method:       | Smart Life App / CyanWallSwitch    |
| Dimming Range:        | 0.1 - 100%                         |
| Color Control:        | RGB + Tunable White                |
| Dimming Method:       | PWM (2400Hz)                       |
| Max Units:            | 32 if used with the CyanWallSwitch |