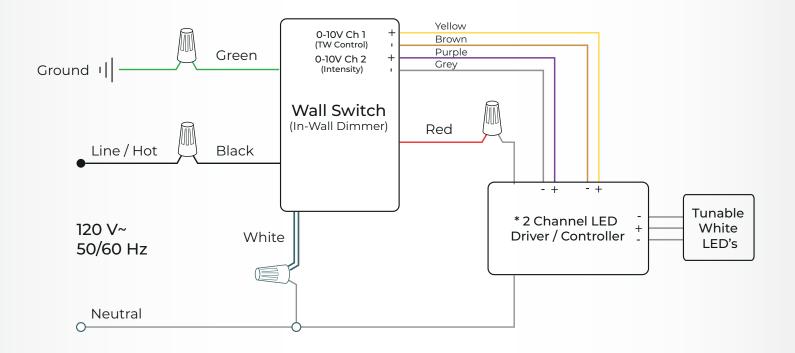

## Smart Dual Channel 0-10V Wall Switch for Tunable White & Dimming Control

ZeroX2-Tone is a dual slider wall switch with two 0-10V control channels for Tunable White and Dimming control. It is compatible with two channel LED Drivers and controllers, eliminating the need of two separated dimmers reducing cost and installation time. The ZeroX2-Tone offers an adjustable on field low-end trim as well as a adjustable Color Mixing Curves for optimal performance. With its complete solution approach, it delivers a familiar user experience and precise performance. The ZeroX2-Tone is UL approved under 1472 standard. With a built-in relay, it requires no additional safety devices.

### CHARACTERISTICS

| Control Protocol   | 0-10V         |
|--------------------|---------------|
| 0-10V Range        | 0-11V         |
| Control Channels   | 2             |
| Control Type       | Source / Sync |
| Dimming Curve      | Yes           |
| Color Mixing Curve | Yes           |