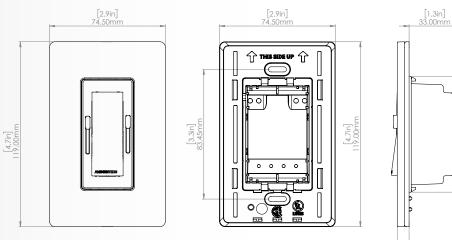

### **Mechanical Specifications**

Note: Requires a U.S. wallbox 2` in (64 mm) deep minimum.

| Material | PC/ABS - 5VA Rating    |
|----------|------------------------|
| Finish   | White Glossy (Default) |