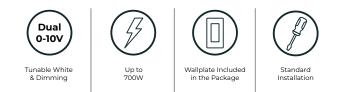

## Smart Dual Channel 0-10V Wall Switch for Tunable White & Dimming Control

ZeroX2-Tone is a dual slider wall switch with two 0-10V control channels for Tunable White and Dimming control. It is compatible with two channel LED Drivers and controllers, eliminating the need of two separated dimmers reducing cost and installation time. The ZeroX2-Tone offers an adjustable on field low-end trim as well as a adjustable Color Mixing Curves for optimal performance. With its complete solution approach, it delivers a familiar user experience and precise performance. The ZeroX2-Tone is UL approved under 1472 standard. With a built-in relay, it requires no additional safety devices.

### Features & Benefits

- Dual Channel 0-10V in One Switch for Tunable White and Dimming Control
- Eliminating the Need of two Separated Dimmers
- SmartAir- App / Voice Control
- Compatible with two Channel LED Drivers and Controllers
- Adjustable on-field Low and High End Trim for Optimal Dimming Performance
- Adjustable on-field Low and High End Trim for Optimal Color Mixing Performance
- UL Approved Under 1472 Standard
- Classic Design to Match Existing Style Switches
- Built-In Relay
- Fast Delivery Shipping out of NY