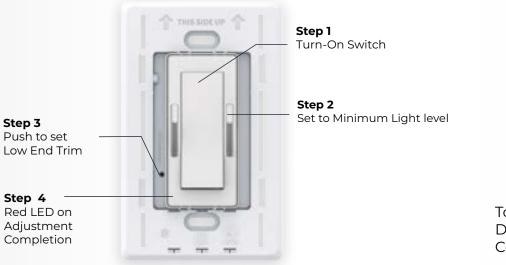

### Low End Trim Adjustment

### High End Trim Adjustment

To switch between Dimming curve and Color Mixing Curve.

- Turn off the switch
- push the reset button.
- Turn the switch back on and follow the steps.