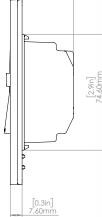

### **Mechanical Specifications**

Note: Requires a U.S. wallbox 2` in (64 mm) deep minimum.

| Material | PC/ABS - 5VA Rating    |
|----------|------------------------|
| Finish   | White Glossy (Default) |