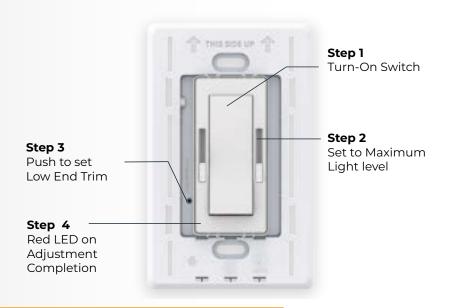

### Low End Trim Adjustment

### High End Trim Adjustment

To switch between Dimming curve and Color Mixing Curve.

- Turn off the switch
- push the reset button.
- Turn the switch back on and follow the steps.