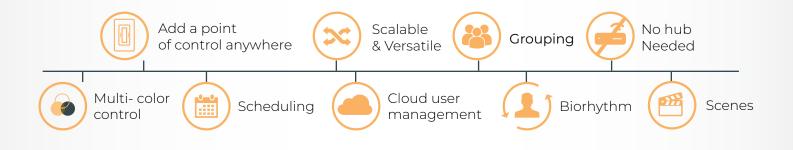

### Features & Benefits

- Dual Channel 0-10V in One Switch for Tunable White and Dimming Control
- Eliminating the Need of two Separated Dimmers
- SmartAir- App / Voice Control
- Compatible with two Channel LED Drivers and Controllers
- Adjustable on-field Low and High End Trim for Optimal Dimming Performance
- Adjustable on-field Low and High End Trim for Optimal Color Mixing Performance
- UL Approved Under 1472 Standard
- Classic Design to Match Existing Style Switches
- Built-In Relay
- Fast Delivery Shipping out of NY