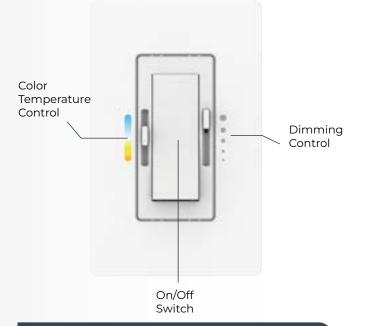

## Smart Dual Channel 0-10V Wall Switch for Tunable White & Dimming Control

ZeroX2-Tone is a dual slider wall switch with two 0-10V control channels for Tunable White and Dimming control. It is compatible with two channel LED Drivers and controllers, eliminating the need of two separated dimmers reducing cost and installation time. The ZeroX2-Tone offers an adjustable on field low-end trim as well as a adjustable Color Mixing Curves for optimal performance. With its complete solution approach, it delivers a familiar user experience and precise performance. The ZeroX2-Tone is UL approved under 1472 standard. With a built-in relay, it requires no additional safety devices.

### CHARACTERISTICS

| Control Protocol   | 0-10V         |
|--------------------|---------------|
| 0-10V Range        | 0-11V         |
| Control Channels   | 2             |
| Control Type       | Source / Sync |
| Dimming Curve      | Yes           |
| Color Mixing Curve | Yes           |