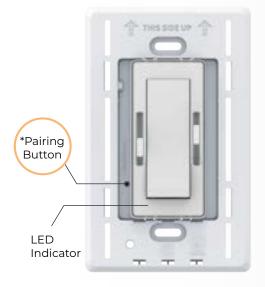

### High End Trim Adjustment

To switch between Dimming curve and Color Mixing Curve.

- Turn off the switch
- push the reset button.
- Turn the switch back on and follow the steps.