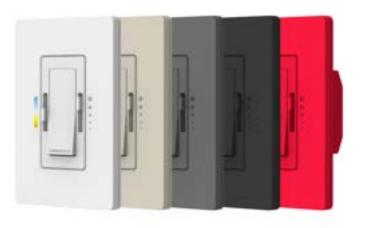

### **Mechanical Specifications**

Note: Requires a U.S. wallbox 2` in (64 mm) deep minimum.

| Material | PC/ABS - 5VA Rating    |
|----------|------------------------|
| Finish   | White Glossy (Default) |