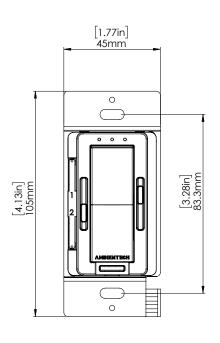

# Mechanical

# Specifications

## Mechanical Specification

Note: Requires a U.S. wallbox 2in (64 mm) deep minimum.

| Material | PC/ABS - 5VA Rating    |
|----------|------------------------|
| Finish   | White Glossy (Default) |