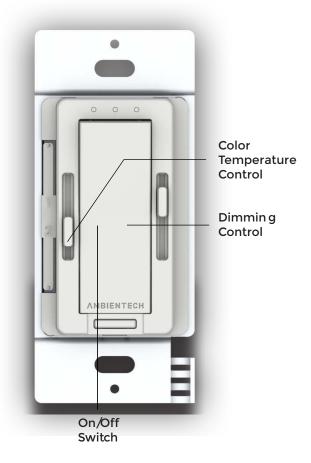

res, including over 16 million colors, adjustable white light, and the ability to be controlled through voice commands and or App.







#### IT'S AS SIMPLE AS THAT.



Automatic Pairing by Turning On the Switch



Up to 700W



Multi Gang 3way



Wire Free Unlimited Load Capacity

#### Features & Benefit

- Tunable White Control
- SmartAir App / Voice Control
- 3 Way
- Dim-to-Off
- Flicker-Free Soft Dimming Down to 0.1%
- 120VAC Wall Switch with No Battery Required
- UL Listed
- A Single Wall Switch Can Control Multiple LED Drivers
- Simple Installation no Extra Wiring
- Fits US Standard Multi Gang Box
- Complies to IEEE and Title 24 Flicker Requirements
- No Compatibility Issues
- Classic Design to Match Existing Style Switches
- Fast Delivery Shipping out of NY



## User Interface







# Electrical Specification

#### **Power & Ratings**

| Input              | 120 VAC ~ 50/60Hz |
|--------------------|-------------------|
| Max Load Hardwired | 700W              |
| Max Load Nonwired  | Unlimited         |

#### Compliance

| UL Listed | UL1472 / CSA C22.2 184.1 |
|-----------|--------------------------|
| FCC       | Class B Part 15          |

#### Environmental

### Dimming Performance

| Control Protocol | RF/WIFI      |
|------------------|--------------|
| Dimming Range    | 0.1 - 100%   |
| Dim to Off       | Yes          |
| Dimming Method   | PWM (2400Hz) |

# Mechanical

# Specifications

## Mechanical Specification





Note: Requires a U.S. wallbox 2in (64 mm) deep minimum.

| Material | PC/ABS - 5VA Rating    |
|----------|------------------------|
| Fi