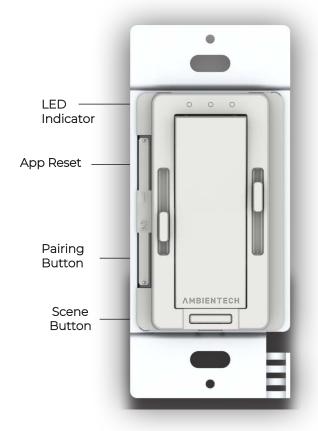

tures, including over 16 million colors, adjustable white light, and the ability to be controlled through voice commands and or App.







#### IT'S AS SIMPLE AS THAT.



Automatic Pairing by Turning On the Switch



Up to 700W



Multi Gang 3way



Wire Free Unlimited Load Capacity

#### Features & Benefit

- Tunable White Control
- SmartAir App / Voice Control
- 3 Way
- Dim-to-Off
- Flicker-Free Soft Dimming Down to 0.1%
- 120VAC Wall Switch with No Battery Required
- UL Listed
- A Single Wall Switch Can Control Multiple LED Drivers
- Simple Installation no Extra Wiring
- Fits US Standard Multi Gang Box
- Complies to IEEE and Title 24 Flicker Requirements
- No Compatibility Issues
- Classic Design to Match Existing Style Switches
- Fast Delivery Shipping out of NY



## User Interface







# Electrical Specification

#### **Power & Ratings**

| Input              | 120 VAC ~ 50/60Hz |
|--------------------|-------------------|
| Max Load Hardwired | 700W              |
| Max Load Nonwired  | Unlimited         |

#### Compliance

| UL Listed | UL1472 / CSA C22.2 184.1 |
|-----------|--------------------------|
| FCC       | Class B Part 15          |

#### Environmental

### Dimming Performance

| Control Protocol | RF/WIFI      |
|------------------|--------------|
| Dimming Range    | 0.1 - 100%   |
| Dim to Off       | Yes          |
| Dimming Method   | PWM (2400Hz) |

# Mechanical

# Specifications

## Mechanical Specification





Note: Requires a U.S. wallbox 2in (64 mm) deep minimum.

| Material | PC/ABS - 5VA Rating    |
|----------|------------------------|
|