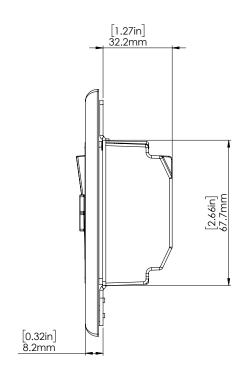

# Mechanical

# Specifications

## Mechanical Specification

Note: Requires a U.S. wallbox 2in (64 mm) deep minimum.

| Material | PC/ABS - 5VA Rating    |
|----------|------------------------|
| Finish   | White Glossy (Default) |