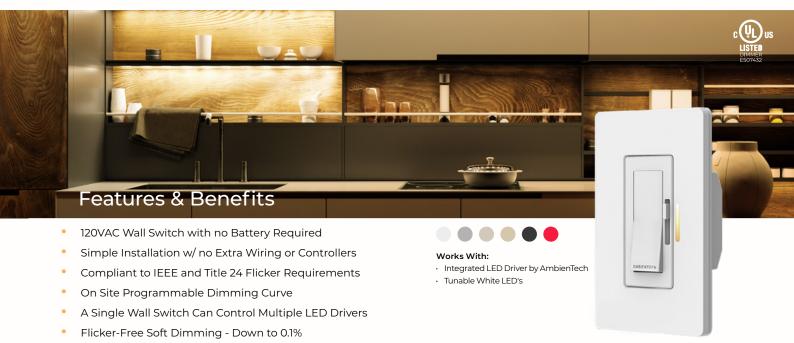

# Selectable Dimming Curve Wall Switch

- Compliant to IEEE and Title 24 Flicker Requirements
- Flicker-Free Soft Dimming Down to 0.1%
- Dim-to-off
- A Single Wall Switch Can Control Multiple LED Drivers
- Simple Installation w/ no Extra Wiring or Controllers
- 120V AC Wall Switch no Battery Required
- Classic Design to Match Existing Style Switches
- Fits US Standard Gang Box