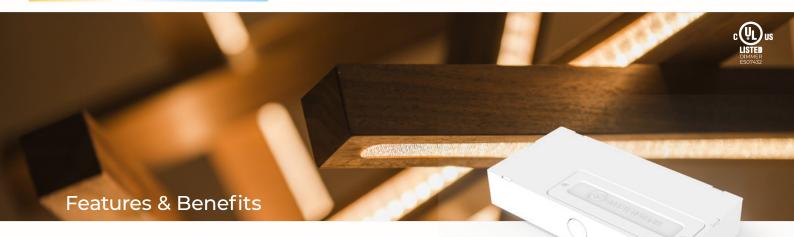

### Integrated LED Driver (Tunable White / Dim to Warm)

- Tunable White / Dim to Warm Control in one Driver
- Same Wire Set as a Standard LED Driver
- Compliant to IEEE and Title 24 Flicker Requirements
- No Extra Low Voltage Controllers Necessary
- Superior Dimming- Flicker Free to 0.1%
- UL Listed Class 2
- Current Limit Overload Protection
- No Minimum Load Requirement
- Wiring Compartments With Knock-Outs for Safe and Easy Installation

### 2400Hz PWM Dimmable LED Driver

- Selectable Dimming Curve
- Same Wire Set as a Standard LED Driver
- Compliant to IEEE and Title 24 Flicker Requirements
- Superior Dimming- Flicker Free to 0.1%
- UL Listed Class 2
- Current Limit Overload Protection
- No Minimum Load Requirement
- Wiring Compartments With Knock-Outs for Safe and Easy Installation