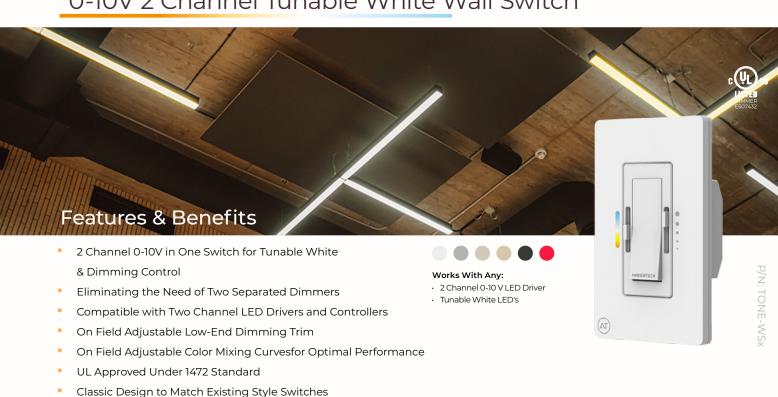

### 0-10V 2 Channel Tunable White Wall Switch

Built-In Relay

Fast Delivery – Shipping out of NY