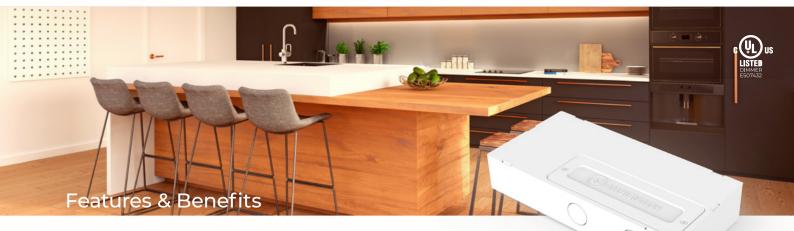

### Integrated LED Driver (Tunable White / Dim to Warm)

- Tunable White / Dim to Warm Control in one Driver
- Same Wire Set as a Standard LED Driver
- Compliant to IEEE and Title 24 Flicker Requirements
- No Extra Low Voltage Controllers Necessary
- Superior Dimming- Flicker Free to 0.1%
- UL Listed Class 2
- Current Limit Overload Protection
- No Minimum Load Requirement
- Wiring Compartments With Knock-Outs for Safe and Easy Installation

### 2400Hz PWM Dimmable LED Driver

- Selectable Dimming Curve
- Same Wire Set as a Standard LED Driver
- Compliant to IEEE and Title 24 Flicker Requirements
- Superior Dimming- Flicker Free to 0.1%
- UL Listed Class 2
- Current Limit Overload Protection
- No Minimum Load Requirement
- Wiring Compartments With Knock-Outs for Safe and Easy Installation