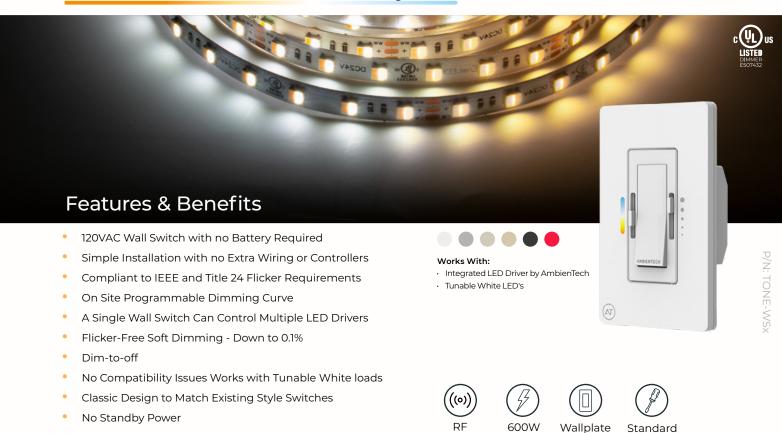

# Selectable Dimming Curve Wall Switch

- Compliant to IEEE and Title 24 Flicker Requirements
- Flicker-Free Soft Dimming Down to 0.1%
- Dim-to-off
- A Single Wall Switch Can Control Multiple LED Drivers
- Simple Installation w/ no Extra Wiring or Controllers
- 120V AC Wall Switch no Battery Required
- Classic Design to Match Existing Style Switches
- Fits US Standard Gang Box