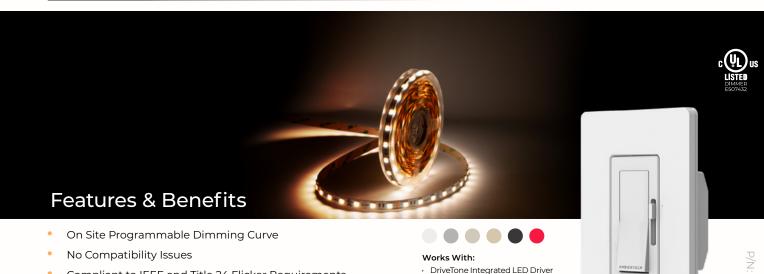

# Selectable Dimming Curve Wall Switch

- Compliant to IEEE and Title 24 Flicker Requirements
- Flicker-Free Soft Dimming Down to 0.1%
- Dim-to-off
- A Single Wall Switch Can Control Multiple LED Drivers
- Simple Installation w/ no Extra Wiring or Controllers
- 120V AC Wall Switch no Battery Required
- Classic Design to Match Existing Style Switches
- Fits US Standard Gang Box

### 2400Hz PWM Dimmable LED Driver

- Selectable Dimming Curve
- Same Wire Set as a Standard LED Driver
- Compliant to IEEE and Title 24 Flicker Requirements
- Superior Dimming- Flicker Free to 0.1%
- UL Listed Class 2
- Current Limit Overload Protection
- No Minimum Load Requirement
- Wiring Compartments With Knock-Outs for Safe and Easy Installation